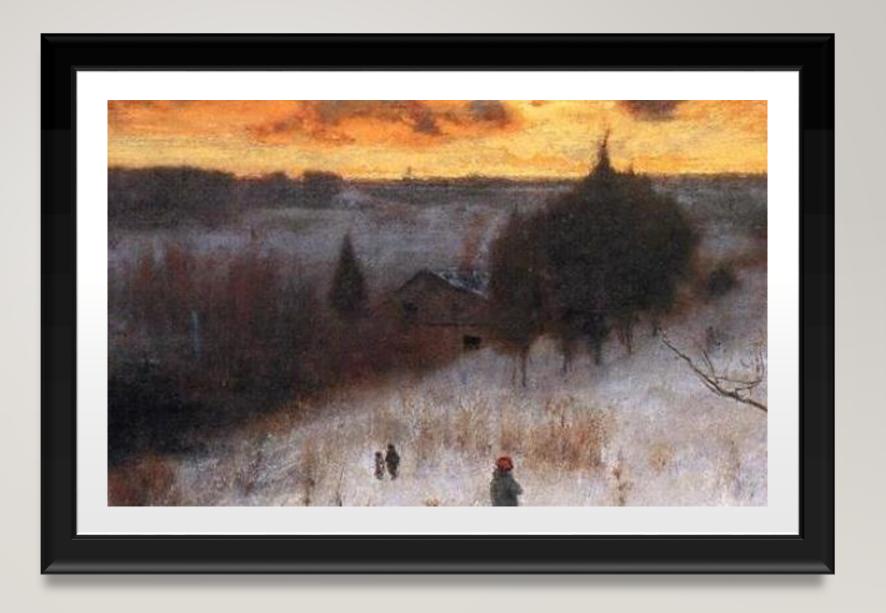

ISM

**BY:TASHIA WHITE** 

# WHAT IS TONALISM?

- EMERGED FROM THE 1880s
- Best described as a painting with a colored mist or atmosphere
- This was the Landscape era



#### IN THE 1880S....

#### Impressionist movement (1870-1880s)

- Louis Leroy started it with Sunrise (1873)
- Spontaneous plein-air manner of landscape painting
- Goal was to be the exact representation of light

#### Neo-Impressionist movement (1880s)

- By Georges Seurat
- Based on the optical painting technique called Pointillism
- Instead of mixing colors, primary colors were placed directly onto the picture

VENICE CITYSCAPE ORIGINAL OIL PAINTING

BY VAHE YEREMYAN



## AMONG THE SIERRA NEVADA MOUNTAINS

**BY: ALBERT BIERSTADT** 



# PINES BY THE LAKE

BY: JAN SCHMUCKAL



# WINTER EVENING

**BY: GEORGE INNESS** 



## **SCENERY**

Lucy

Production by

Delaware Theatre Company



## COSTUMES

The Tempest

The Globe Theatre



# LIGHTING

RENT



# COSTUME

The Tempest

The Globe Theatre



#### **BIBLIOGRAPHY**

- <a href="https://www.google.com/url?sa=t&rct=j&q=&esrc=s&source=web&cd=3&cad=rja&uact=8&ved=0ahUKEwiYrKSAhY3XAhWCPiYKHZQdD60QFgg6MAl&url=http%3A%2F%2Fwww.visual-arts-cork.com%2Fmodern-art-movements.htm&usg=AOvVaw08CQ9ckRAQAzprRmsRbSQZ">https://www.google.com/url?sa=t&rct=j&q=&esrc=s&source=web&cd=3&cad=rja&uact=8&ved=0ahUKEwiYrKSAhY3XAhWCPiYKHZQdD60QFgg6MAl&url=http%3A%2F%2Fwww.visual-arts-cork.com%2Fmodern-art-movements.htm&usg=AOvVaw08CQ9ckRAQAzprRmsRbSQZ</a>
- <a href="https://www.saatchiart.com/art/Painting-Venice-Cityscape-Original-oil-painting-Tonalism-Signed-with-Certificate-of-Auth