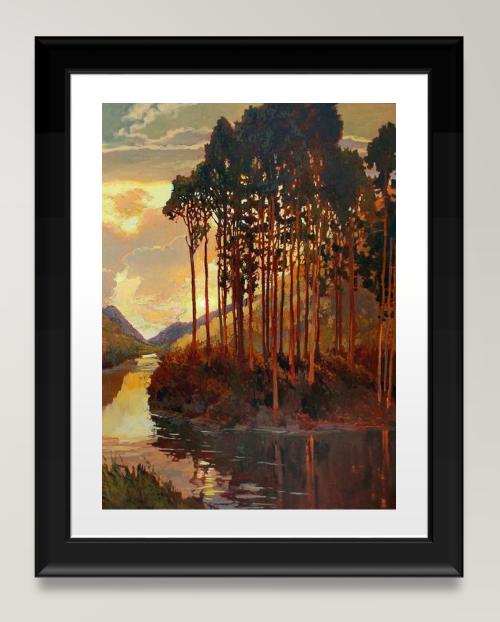

# TONALISM

**BY:TASHIA WHITE** 

# WHAT IS TONALISM?

- EMERGED FROM THE 1880s
- Best described as a painting with a colored mist or atmosphere
- This was the Landscape era



#### IN THE 1880S....

#### Impressionist movement (1870-1880s)

- Louis Leroy started it with Sunrise (1873)
- Spontaneous plein-air manner of landscape painting
- Goal was to be the exact representation of light

#### Neo-Impressionist movement (1880s)

- By Georges Seurat
- Based on the optical painting technique called Pointillism
- Instead of mixing colors, primary colors were placed directly onto the picture

VENICE CITYSCAPE ORIGINAL OIL PAINTING

BY VAHE YEREMYAN



## AMONG THE SIERRA NEVADA MOUNTAINS

**BY: ALBERT BIERSTADT** 



# PINES BY THE LAKE

BY: JAN SCHMUCKAL



# WINTER EVENING

**BY: GEORGE INNESS** 



## **SCENERY**

Lucy

Production by

Delaware Theatre Company



## COSTUMES

The Tempest

The Globe Theatre



# LIGHTING

RENT



# COSTUME

The Tempest

The Globe Theatre



#### **BIBLIOGRAPHY**

- <a href="https://www.google.com/url?sa=t&rct=j&q=&esrc=s&source=web&cd=3&cad=rja&uact=8&ved=0ahUKEwiYrKSAhY3XAhWCPiYKHZQdD60QFgg6MAl&url=http%3A%2F%2Fwww.visual-arts-cork.com%2Fmodern-art-movements.htm&usg=AOvVaw08CQ9ckRAQAzprRmsRbSQZ">https://www.google.com/url?sa=t&rct=j&q=&esrc=s&source=web&cd=3&cad=rja&uact=8&ved=0ahUKEwiYrKSAhY3XAhWCPiYKHZQdD60QFgg6MAl&url=http%3A%2F%2Fwww.visual-arts-cork.com%2Fmodern-art-movements.htm&usg=AOvVaw08CQ9ckRAQAzprRmsRbSQZ</a>
- <a href="https://www.saatchiart.com/art/Painting-Venice-Cityscape-Original-oil-paint