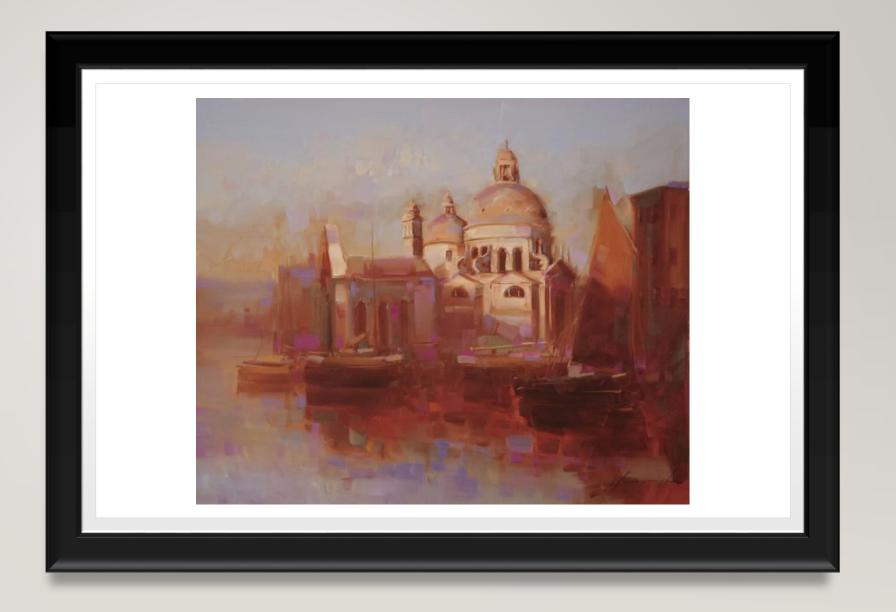

# TONALISM

**BY:TASHIA WHITE** 

# WHAT IS TONALISM?

- EMERGED FROM THE 1880s
- Best described as a painting with a colored mist or atmosphere
- This was the Landscape era



#### IN THE 1880S....

#### Impressionist movement (1870-1880s)

- Louis Leroy started it with Sunrise (1873)
- Spontaneous plein-air manner of landscape painting
- Goal was to be the exact representation of light

#### Neo-Impressionist movement (1880s)

- By Georges Seurat
- Based on the optical painting technique called Pointillism
- Instead of mixing colors, primary colors were placed directly onto the picture

VENICE CITYSCAPE ORIGINAL OIL PAINTING

BY VAHE YEREMYAN



## AMONG THE SIERRA NEVADA MOUNTAINS

**BY: ALBERT BIERSTADT** 



# PINES BY THE LAKE

BY: JAN SCHMUCKAL



# WINTER EVENING

**BY: GEORGE INNESS** 



## **SCENERY**

Lucy

Production by

Delaware Theatre Company



## COSTUMES

The Tempest

The Globe Theatre



# LIGHTING

RENT



# COSTUME

The Tempest

The Globe Theatre



#### **BIBLIOGRAPHY**

- <a href="https://www.google.com/url?sa=t&rct=j&q=&esrc=s&source=web&cd=3&cad=rja&uact=8&ved=0ahUKEwiYrKSAhY3XAhWCPiYKHZQdD60QFgg6MAl&url=http%3A%2F%2Fwww.visual-arts-cork.com%2Fmodern-art-movements.htm&usg=AOvVaw08CQ9ckRAQAzprRmsRbSQZ">https://www.google.com/url?sa=t&rct=j&q=&esrc=s&source=web&cd=3&cad=rja&uact=8&ved=0ahUKEwiYrKSAhY3XAhWCPiYKHZQdD60QFgg6MAl&url=http%3A%2F%2Fwww.visual-arts-cork.com%2Fmodern-art-movements.htm&usg=AOvVaw08CQ