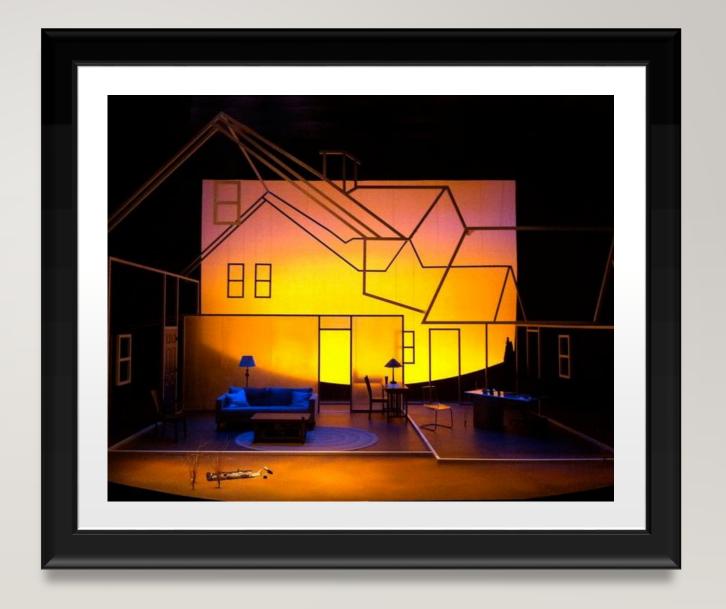

E 1880s
- Best described as a painting with a colored mist or atmosphere
- This was the Landscape era



#### IN THE 1880S....

#### Impressionist movement (1870-1880s)

- Louis Leroy started it with Sunrise (1873)
- Spontaneous plein-air manner of landscape painting
- Goal was to be the exact representation of light

#### Neo-Impressionist movement (1880s)

- By Georges Seurat
- Based on the optical painting technique called Pointillism
- Instead of mixing colors, primary colors were placed directly onto the picture

VENICE CITYSCAPE ORIGINAL OIL PAINTING

BY VAHE YEREMYAN



## AMONG THE SIERRA NEVADA MOUNTAINS

**BY: ALBERT BIERSTADT** 



# PINES BY THE LAKE

BY: JAN SCHMUCKAL



# WINTER EVENING

**BY: GEORGE INNESS** 



## **SCENERY**

Lucy

Production by

Delaware Theatre Company



## COSTUMES

The Tempest

The Globe Theatre



# LIGHTING

RENT



# COSTUME

The Tempest

The Globe Theatre



#### **BIBLIOGRAPHY**

- <a href="https://www.google.com/url?sa=t&rct=j&q=&esrc=s&source=web&cd=3&cad=rja&uact=8&ved=0ahUKEwiYrKSAhY3XAhWCPiYKHZQdD60QFgg6MAl&url=http%3A%2F%2Fwww.visual-arts-cork.com%2Fmodern-art-movements.htm&usg=AOvVaw08CQ9ckRAQAzprRmsRbSQZ">https://www.google.com/url?sa=t&rct=j&q=&esrc=s&source=web&cd=3&cad=rja&uact=8&ved=0ahUKEwiYrKSAhY3XAhWCPiYKHZQdD60QFgg6MAl&url=http%3A%2F%2Fwww.visual-arts-cork.com%2Fmodern-art-movements.htm&usg=AOvVaw08CQ9ckRAQAzprRmsRbSQZ</a>
- <a href="https://www.saatchiart.com/art/Painting-Venice-Cityscape-Original-oil-painting-Tonalism-Signed-with-Certificate-of-Authenticity/503607/2760087/view">https://www.saatchiart.com/art/Pain