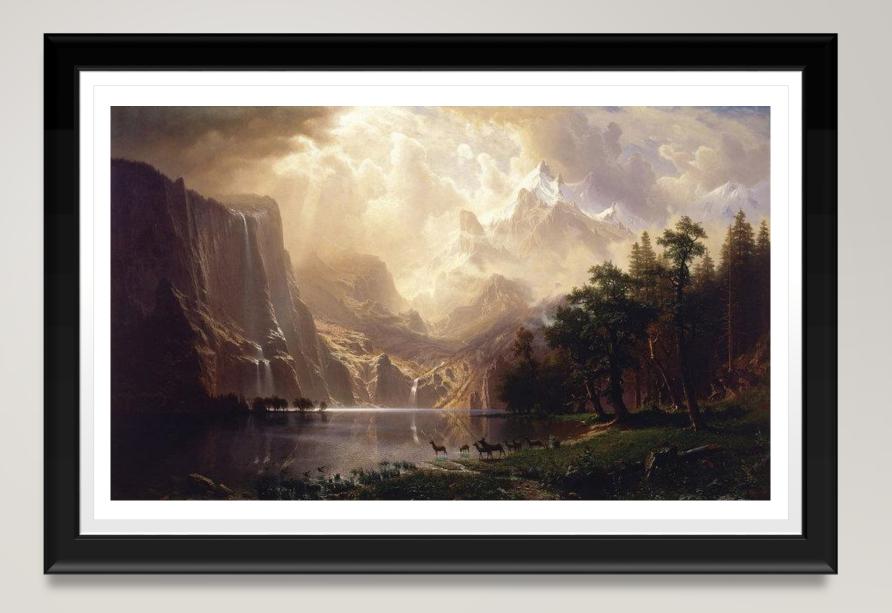

# TONALISM

**BY:TASHIA WHITE** 

# WHAT IS TONALISM?

- EMERGED FROM THE 1880s
- Best described as a painting with a colored mist or atmosphere
- This was the Landscape era



#### IN THE 1880S....

#### Impressionist movement (1870-1880s)

- Louis Leroy started it with Sunrise (1873)
- Spontaneous plein-air manner of landscape painting
- Goal was to be the exact representation of light

#### Neo-Impressionist movement (1880s)

- By Georges Seurat
- Based on the optical painting technique called Pointillism
- Instead of mixing colors, primary colors were placed directly onto the picture

VENICE CITYSCAPE ORIGINAL OIL PAINTING

BY VAHE YEREMYAN



## AMONG THE SIERRA NEVADA MOUNTAINS

**BY: ALBERT BIERSTADT** 



# PINES BY THE LAKE

BY: JAN SCHMUCKAL



# WINTER EVENING

**BY: GEORGE INNESS** 



## **SCENERY**

Lucy

Production by

Delaware Theatre Company



## COSTUMES

The Tempest

The Globe Theatre



# LIGHTING

RENT



# COSTUME

The Tempest

The Globe Theatre



#### **BIBLIOGRAPHY**

- <a href="https://www.google.com/url?sa=t&rct=j&q=&esrc=s&source=web&cd=3&cad=rja&uact=8&ved=0ahUKEwiYrKSAhY3XAhWCPiYKHZQdD60QFgg6MAl&url=http%3A%2F%2Fwww.visual-arts-cork.com%2Fmodern-art-movements.htm&usg=AOvVaw08CQ9ckRAQAzprRmsRbSQZ">https://www.google.com/url?sa=t&rct=j&q=&esrc=s&source=web&cd=3&cad=rja&uact=8&ved=0ahUKEwiYrKSAhY3XAhWCPiYKHZQdD60QFgg6MAl&url=http%3A%2F%2Fwww.visual-arts-cork.com%2Fmodern-art-movements.htm&usg=AOvVaw08CQ9ckRAQAzprRmsRbSQZ</a>
- <a href="https://www.saatchiart.com/art/Pa