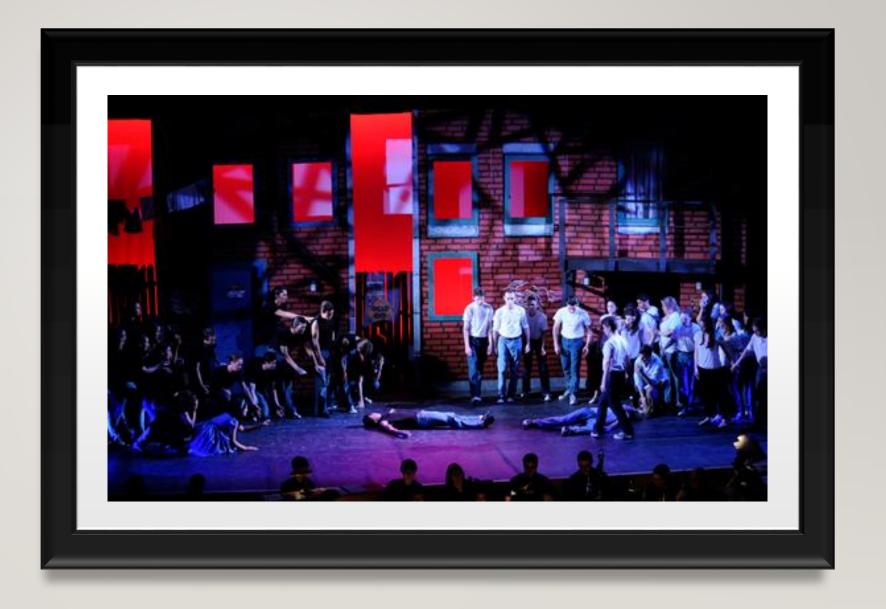

phere
- This was the Landscape era



#### IN THE 1880S....

#### Impressionist movement (1870-1880s)

- Louis Leroy started it with Sunrise (1873)
- Spontaneous plein-air manner of landscape painting
- Goal was to be the exact representation of light

#### Neo-Impressionist movement (1880s)

- By Georges Seurat
- Based on the optical painting technique called Pointillism
- Instead of mixing colors, primary colors were placed directly onto the picture

VENICE CITYSCAPE ORIGINAL OIL PAINTING

BY VAHE YEREMYAN



## AMONG THE SIERRA NEVADA MOUNTAINS

**BY: ALBERT BIERSTADT** 



# PINES BY THE LAKE

BY: JAN SCHMUCKAL



# WINTER EVENING

**BY: GEORGE INNESS** 



## **SCENERY**

Lucy

Production by

Delaware Theatre Company



## COSTUMES

The Tempest

The Globe Theatre



# LIGHTING

RENT



# COSTUME

The Tempest

The Globe Theatre



#### **BIBLIOGRAPHY**

- <a href="https://www.google.com/url?sa=t&rct=j&q=&esrc=s&source=web&cd=3&cad=rja&uact=8&ved=0ahUKEwiYrKSAhY3XAhWCPiYKHZQdD60QFgg6MAl&url=http%3A%2F%2Fwww.visual-arts-cork.com%2Fmodern-art-movements.htm&usg=AOvVaw08CQ9ckRAQAzprRmsRbSQZ">https://www.google.com/url?sa=t&rct=j&q=&esrc=s&source=web&cd=3&cad=rja&uact=8&ved=0ahUKEwiYrKSAhY3XAhWCPiYKHZQdD60QFgg6MAl&url=http%3A%2F%2Fwww.visual-arts-cork.com%2Fmodern-art-movements.htm&usg=AOvVaw08CQ9ckRAQAzprRmsRbSQZ</a>
- <a href="https://www.saatchiart.com/art/Painting-Venice-Cityscape-Original-oil-painting-Tonalism-Signed-with-Certificate-of-Authenticity/503607/2760087/view">https://www.saatchiart.com/art/Painting-Venice-Cityscape-Original-oil-painting-Tonalism-Signed-with-Ce