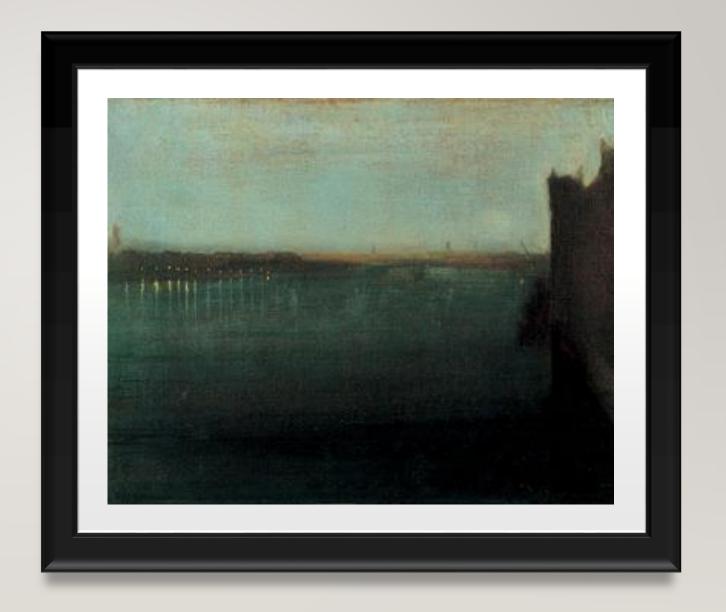

# TONALISM

**BY:TASHIA WHITE** 

# WHAT IS TONALISM?

- EMERGED FROM THE 1880s
- Best described as a painting with a colored mist or atmosphere
- This was the Landscape era



#### IN THE 1880S....

#### Impressionist movement (1870-1880s)

- Louis Leroy started it with Sunrise (1873)
- Spontaneous plein-air manner of landscape painting
- Goal was to be the exact representation of light

#### Neo-Impressionist movement (1880s)

- By Georges Seurat
- Based on the optical painting technique called Pointillism
- Instead of mixing colors, primary colors were placed directly onto the picture

VENICE CITYSCAPE ORIGINAL OIL PAINTING

BY VAHE YEREMYAN



## AMONG THE SIERRA NEVADA MOUNTAINS

**BY: ALBERT BIERSTADT** 



# PINES BY THE LAKE

BY: JAN SCHMUCKAL



# WINTER EVENING

**BY: GEORGE INNESS** 



## **SCENERY**

Lucy

Production by

Delaware Theatre Company



## COSTUMES

The Tempest

The Globe Theatre



# LIGHTING

RENT



# COSTUME

The Tempest

The Globe